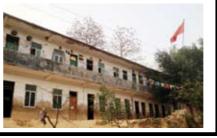

#### 重建贵州罗妥乡牙村村小学

贵州牙村村小学位于罗甸县罗妥乡北部的牙村世代居住着苗族、 布依族和瑶族等人□1350人。2011年末,全村年人均纯收入为 2150元。牙村小学是一所村级完小,开设7个班级,在校学生170 人(含学前班30人),公办教师3人,代课教师4人。原学校教 学楼已经成C级危房,不能再继续使用。

重建项目总投资169.47万元。其中,暨南E慈善会捐赠20万参与第 一期教学楼的重建工程。该项目已于2013年2月正式开工,2013 年9月竣工交付使用。牙村小学综合楼建成后,更好地服务于罗 妥乡牙村村及周边村寨1500余人,其中学龄儿童200人以上。

#### 链接:项目介绍

贵州牙村村小学位于罗甸县罗妥乡北 部的牙村世代居住着苗族、布依族和瑶族 等人口1350人。2011年末,全村年人均 纯收入为2150元。牙村小学是一所村级完 小,开设7个班级,在校学生170人(含学 前班30人),公办教师3人,代课教师4 人。 原学校教学楼已经成C级危房, 不能 再继续使用。

重建项目总投资169.47万元。其中, 暨南E慈善会捐赠20万参与第一期教学楼 的重建工程。该项目已于2013年2月正式 开工,2013年9月竣工交付使用。牙村小 学综合楼建成后, 更好地服务于罗妥乡牙 村村及周边村寨1500余人,其中学龄儿童 200人以上。

#### 给孩子安全的教育

慈善会的同学第一次来这里考察的 时候, 牙村的孩子们还在一栋已经成为 C级危房的破旧的教学楼里上课学习, 黑板桌椅陈旧不堪,没有操场,孩子们 就在两三米宽的地方活动, 既不安全, 也无法让儿童得到该有的课外活动。在 经过对当地学生、教师、村民以及政府 机构一番走访、考察咨询之后,同学们 坚定了重建牙村村小学的信心。

据了解, 牙村小学是一所村级完 小, 开设7个班级, 在校学生170人(含 学前班30人),公办教师3人,代课教

师4人。重建的牙村村小学项目总投资 169.47万元, 计划重建的包括修建一栋 三层综合楼,综合楼包含教师办公室、 学生食堂、图书室等, 另有校舍、校 门、保卫亭、厕所及水泥篮球场等,绿 化率为30%,建成后,孩子们将告别在 危房求学的环境。也能满足义务教育及 活动的需要,更好地服务于罗妥乡牙 村及周边村寨1500余人,其中学龄儿童 200人以上。

按照计划,第一期项目教学楼的 建设预计在3个月内全部竣工,届时孩 子们将可以在9月新学期来临之际搬进 新的教学楼。暨南大学E慈善会的同学 们,也约好在8月一同前往贵州,见证 慈善会第一个项目的竣工仪式。 😈