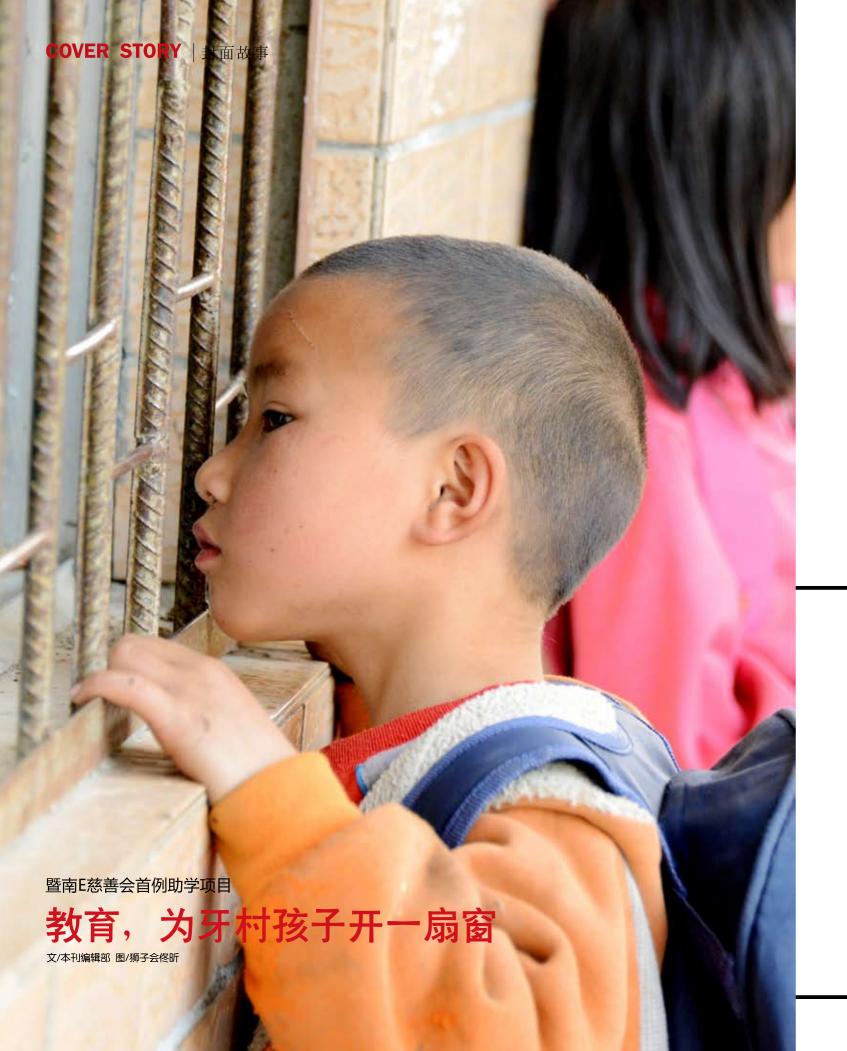

#### 重建贵州罗妥乡牙村村小学

贵州牙村村小学位于罗甸县罗妥乡北部的牙村世代居住着苗族、 布依族和瑶族等人□1350人。2011年末,全村年人均纯收入为 2150元。牙村小学是一所村级完小,开设7个班级,在校学生170 人(含学前班30人),公办教师3人,代课教师4人。原学校教 学楼已经成C级危房,不能再继续使用。

重建项目总投资169.47万元。其中,暨南E慈善会捐赠20万参与第 一期教学楼的重建工程。该项目已于2013年2月正式开工,2013 年9月竣工交付使用。牙村小学综合楼建成后,更好地服务于罗 妥乡牙村村及周边村寨1500余人,其中学龄儿童200人以上。

#### 链接:项目介绍

贵州牙村村小学位于罗甸县罗妥乡北 部的牙村世代居住着苗族、布依族和瑶族 等人口1350人。2011年末,全村年人均 纯收入为2150元。牙村小学是一所村级完 小,开设7个班级,在校学生170人(含学 前班30人),公办教师3人,代课教师4 人。 原学校教学楼已经成C级危房, 不能 再继续使用。

重建项目总投资169.47万元。其中, 暨南E慈善会捐赠20万参与第一期教学楼 的重建工程。该项目已于2013年2月正式 开工,2013年9月竣工交付使用。牙村小 学综合楼建成后, 更好地服务于罗妥乡牙 村村及周边村寨1500余人,其中学龄儿童 200人以上。

#### 给孩子安全的教育

慈善会的同学第一次来这里考察的 时候, 牙村的孩子们还在一栋已经成为 C级危房的破旧的教学楼里上课学习, 黑板桌椅陈旧不堪,没有操场,孩子们 就在两三米宽的地方活动, 既不安全, 也无法让儿童得到该有的课外活动。在 经过对当地学生、教师、村民以及政府 机构一番走访、考察咨询之后,同学们 坚定了重建牙村村小学的信心。

据了解, 牙村小学是一所村级完 小, 开设7个班级, 在校学生170人(含 学前班30人),公办教师3人,代课教

师4人。重建的牙村村小学项目总投资 169.47万元, 计划重建的包括修建一栋 三层综合楼,综合楼包含教师办公室、 学生食堂、图书室等, 另有校舍、校 门、保卫亭、厕所及水泥篮球场等,绿 化率为30%,建成后,孩子们将告别在 危房求学的环境。也能满足义务教育及 活动的需要,更好地服务于罗妥乡牙 村及周边村寨1500余人,其中学龄儿童 200人以上。

按照计划,第一期项目教学楼的 建设预计在3个月内全部竣工,届时孩 子们将可以在9月新学期来临之际搬进 新的教学楼。暨南大学E慈善会的同学 们,也约好在8月一同前往贵州,见证 慈善会第一个项目的竣工仪式。 😈