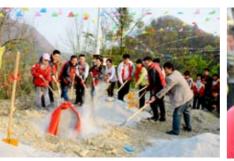

## 让慈善成为暨南EMBA的一种素质

仁者爱人——中国传统思想与文化,包括儒家仁义学说在内的爱民、助民思想,与慈善的涵义息息相通。华商,是暨南大学EMBA的烙印;慈善,更是国际化华商领袖的一种素质。

2013年3月6日,是暨南大学慈善 会值得纪念的一天,慈善会第一次将慈 善的种子播撒在贵州山区小学的土地 上。E慈善会秘书长刘晓瑞、理事08级 EMBA于艳艳、慈善会负责老师沈丹, 以及贵州罗甸县教育局官员、罗妥乡乡 长、牙村村长、牙村村小学校长、贵州 省一缕阳光义工会代表、狮子会上步服 务队的会长及狮友们,一起参加了牙村 村小学的重建奠基仪式,见证了这一时

#### 累并快乐着

仪式当天, E慈善会的同学代表一

早就从机场出发前往贵阳,飞机抵达后 又经过5个小时的颠簸才到达贵州罗甸 县,再经过将近2个小时的蜿蜒山路,E 慈善会同学一行人才终于到达牙村。这 时的同学们早已筋疲力尽,累得七荤八 素,但一走进牙村就发现,村小学的孩 子们都已到了村口迎接。孩子们纯真喜 悦的脸庞让慈善会的每位同学都不禁感 动, 觉得这一路的辛苦都是值得的。

牙村村小学重建项目是经"贵州省 一缕阳光义工会"推荐,该义工会一直 致力于贵州山区的教育,对当地的情况 比较了解。慈善会了解到这个项目,也 与秘书长刘晓瑞深圳狮子会成员的身份

分不开。诵讨慈善会学员亲赴贵州的一 番项目访问与考察, 慈善会最终决定, 将暨南大学E慈善会第一个慈善助学项 目,定为与深圳狮子会联合援助的贵州 牙村村小学的重建工程。对于一个新兴 的慈善组织来说,第一个慈善项目能与 其他成熟的组织联合承办,对今后顺利 开展工作积累经验都有着积极的意义。

奠基仪式现场引来了大批当地人的 关注,学校的孩子们更是兴奋不已,在 现场合影拍照,不少孩子自己主动对前 来的爱心人士说"谢谢叔叔阿姨!", 服务队带来的一些学习文具更让他们露 出灿烂的笑容。看着矗立着的即将完

>>左图: 奠基仪式 中图: 孩子们的笑容 右图: 送出的三十万零七千六十五六角支票