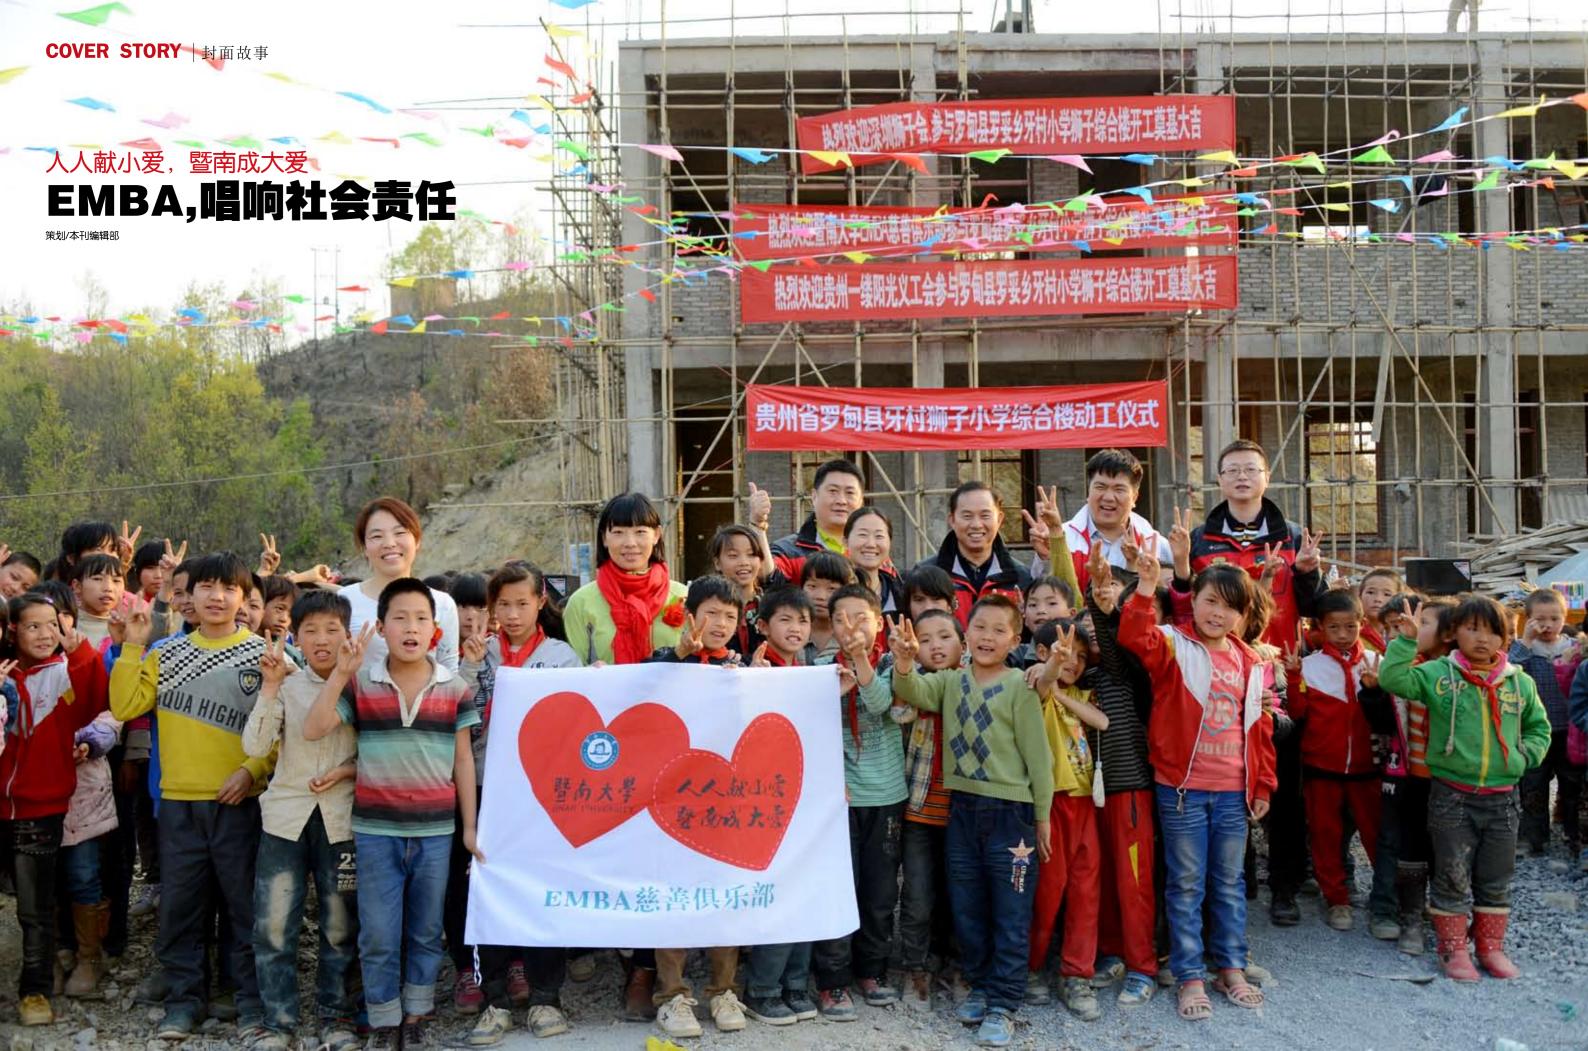

# 人人献小爱暨南成大爱

## 让慈善成为暨南EMBA的一种素质

仁者爱人——中国传统思想与文化,包括儒家仁义学说在内的爱民、助民思想,与慈善的涵义息息相通。华商,是暨南大学EMBA的烙印;慈善,更是国际化华商领袖的一种素质。

2013年3月6日,是暨南大学慈善 会值得纪念的一天,慈善会第一次将慈 善的种子播撒在贵州山区小学的土地 上。E慈善会秘书长刘晓瑞、理事08级 EMBA于艳艳、慈善会负责老师沈丹, 以及贵州罗甸县教育局官员、罗妥乡乡 长、牙村村长、牙村村小学校长、贵州 省一缕阳光义工会代表、狮子会上步服 务队的会长及狮友们,一起参加了牙村 村小学的重建奠基仪式,见证了这一时

#### 累并快乐着

仪式当天, E慈善会的同学代表一

早就从机场出发前往贵阳,飞机抵达后 又经过5个小时的颠簸才到达贵州罗甸 县,再经过将近2个小时的蜿蜒山路,E 慈善会同学一行人才终于到达牙村。这 时的同学们早已筋疲力尽,累得七荤八 素,但一走进牙村就发现,村小学的孩 子们都已到了村口迎接。孩子们纯真喜 悦的脸庞让慈善会的每位同学都不禁感 动, 觉得这一路的辛苦都是值得的。

牙村村小学重建项目是经"贵州省 一缕阳光义工会"推荐,该义工会一直 致力于贵州山区的教育,对当地的情况 比较了解。慈善会了解到这个项目,也 与秘书长刘晓瑞深圳狮子会成员的身份

分不开。诵讨慈善会学员亲赴贵州的一 番项目访问与考察, 慈善会最终决定, 将暨南大学E慈善会第一个慈善助学项 目,定为与深圳狮子会联合援助的贵州 牙村村小学的重建工程。对于一个新兴 的慈善组织来说,第一个慈善项目能与 其他成熟的组织联合承办,对今后顺利 开展工作积累经验都有着积极的意义。

奠基仪式现场引来了大批当地人的 关注,学校的孩子们更是兴奋不已,在 现场合影拍照,不少孩子自己主动对前 来的爱心人士说"谢谢叔叔阿姨!", 服务队带来的一些学习文具更让他们露 出灿烂的笑容。看着矗立着的即将完